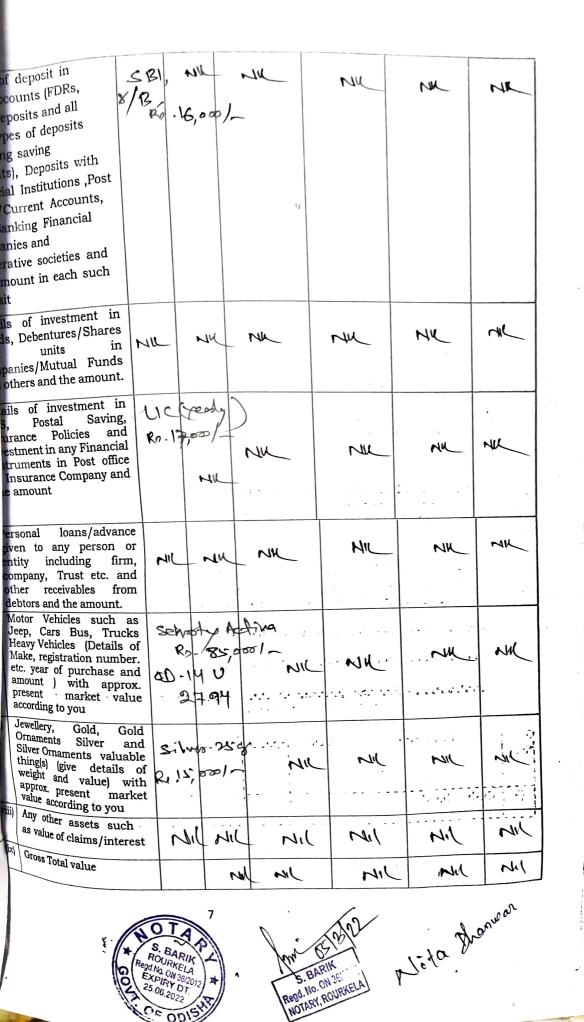

(7) That I give herein below the details of the assets (movable and immovable etc.) of myself, my spouse and all dependents:

#### A. Detrils of moveble assets:

Note: 1. Assets in joint name indicating the extent of joint ownership will also have to be given.

Note: 2. In case of deposit/Investment, the details including Serial Number, Amount, date of deposit, the scheme, Name of Bank/Institution and Branch are to be given.

Note: 3. Value of Bonds/Share Debentures as per the current market value in Stock Exchange in respect of listed companies and as per books in case of non-listed companies should be given.

Note: 4. 'Dependent' means parents, son(s), daughter(s) of the candidate or spouse and any other person related to the candidate whether by blood or marriage, who have no separate means of income and who are dependent on the candidate for their livelihood.

Note: 5. Details including amount is to be given separately in respect of each investment

Note: 6. Details should include the interest in or ownership.

Emplenation, For the purpose of this Form, the expression" includes, details of all deposits or investments;

| S.<br>No. | Description  | PER | Self | Spouse | HUF | Dependent Dependent Dependent |
|-----------|--------------|-----------------------------------------|------|--------|-----|-------------------------------|
| (i)       | Cash in hand | r <sub>2</sub>                          | 2000 | M      | M   | me me me                      |