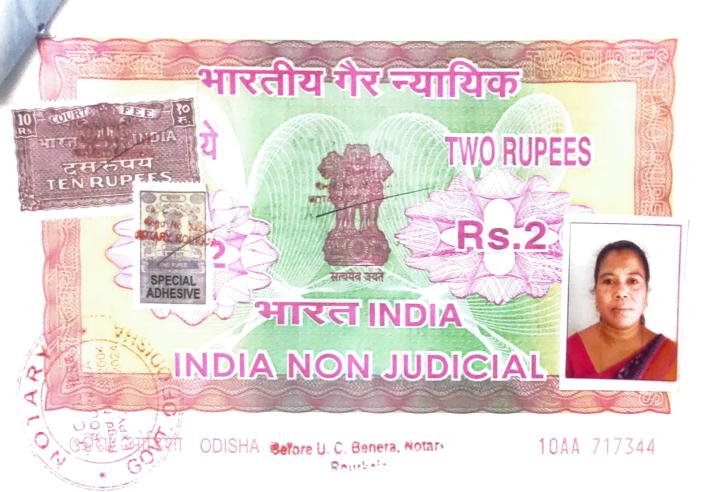

OGP--MP--PTS U 2--(SEC) 13--25,000--24-5-2018

Before Notary Public, Rourkela

# AFFIDAVIT TO BE FILED BY THE CANDIDATE ALONGWITH NOMINATION PAPER TO THE ELECTION OFFICER, BIRMITRAPUR MUNICIPALITY

FOR ELECTION TO OFFICE OF COUNCILLOR Ward No.9 (ST) of Birmitrapur Municipality

- I NIRMALA KUJUR Daughter of Jiwan Mashi Samad and wife of Late Kishore Kumar Kujur, aged about 45 years of Ward No.9 village- Brahamanmara (Tungri Tola), Po/Ps- Birmitrapur Dist-Sundargarh (mention full postal address), a candidate at the above election, do hereby solemnly affirm and state on oath as under:-
  - (1) I am a candidate set up by  ${f BIJU\ JANTA\ DAL}$