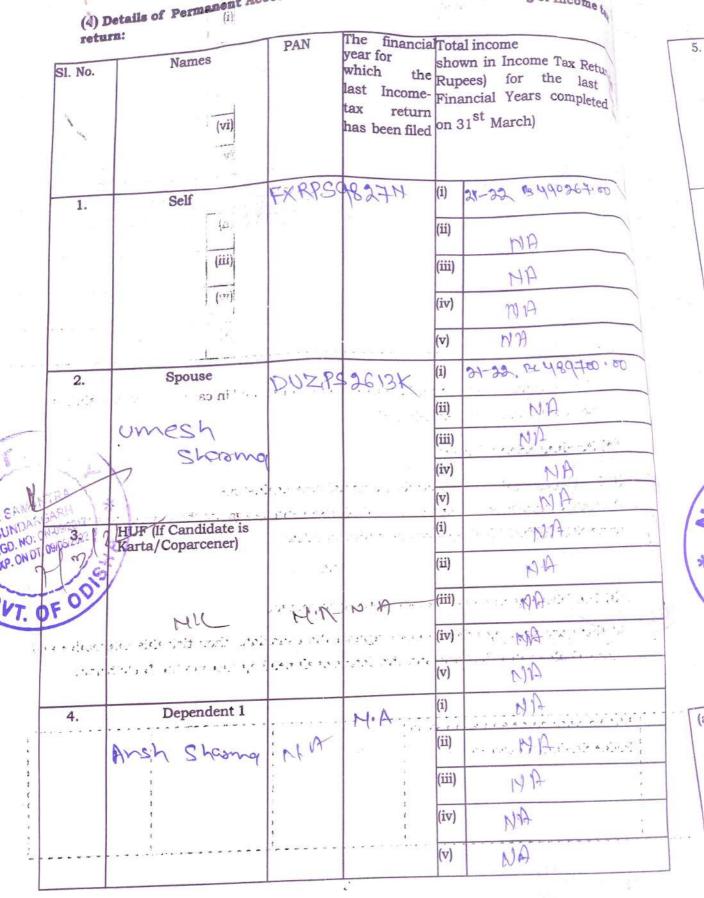

Sundargam, Gevt. of Odisha REGD. NO: 0N-09/2012 EXP. ON DT. 09/05/2022

1 Amila sharrond

a Afonita Sharcana religio o oferi

| 5. | Dependent 2    |       |     | (i)   | NID |
|----|----------------|-------|-----|-------|-----|
|    | yash           | M. A. | N.A | (ii)  | NA  |
|    | Yash<br>Stasma |       |     | (iii) | AU  |
|    |                |       |     | (iv)  | NA  |
|    |                |       |     | (v)   | NA  |
| 6. | Dependent 3    | Mith  | na  | (i)   | NA  |
|    |                |       |     | (ii)  | NA  |
|    | 10             |       |     | (iii) | NA  |
|    |                |       |     | (iv)  | NA  |
| Ē  |                |       |     | (V)   | NA  |

Note: It is mandatory for PAN holder to mention PAN and in case of no PAN, it should be clearly stated "No PAN allotted".